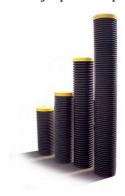

#### LampTubes

Ideal for companies who generate small quantities of waste lamps and where storage space is at a premium.

- » Perfect for electrical contractors who require safe, temporary storage wherever they are working.
- » Each tube holds over 100 tubes (T8)
- » Supplied in various sizes up to 2.5m (8ft tube)
- » Rental rolling or purchase option available.