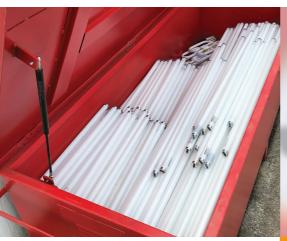

#### LampBanks

LampBanks are a convenient and easy way to store a large number of lamps, providing a clearly labelled designated storage area.

- » LampBanks are lockable to secure their contents against damage or vandalism.
- » Robust construction for siting outside and weather protection.
- » Multiple sizes available for various lengths and volumes.
- » Fitted with runners for easy manoeuvrability.