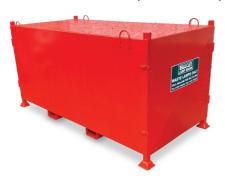

#### LampBanks

LampBanks are a convenient and easy way to store a large number of lamps, providing a clearly labelled designated storage area.

- » LampBanks are lockable to secure their contents against damage or vandalism.
- » Robust construction for siting outside and weather protection.
- » Multiple sizes available for various lengths and volumes.
- » Fitted with runners for easy manoeuvrability.

#### **Storage Solutions**

As the UK's leading lamp recycler Balcan understands the importance of correct storage of waste lamps

Providing a comprehensive range of LampTubes and LampBanks for waste lamps allows you to pick the best size for your needs.