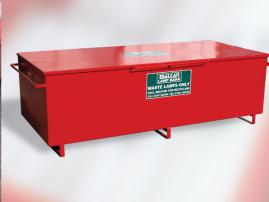

#### LampBanks

LampBanks are a convenient and easy way to store a large number of lamps, providing a clearly labelled designated storage area.

- » LampBanks are lockable to secure their contents against damage or vandalism.
- » Robust construction for siting outside and weather protection.
- » Multiple sizes available for various lengths and volumes.
- » Fitted with runners for easy manoeuvrability.

#### **Storage Solutions**

As the UK's leading lamp recycler Balcan understands the importance of correct storage of waste lamps

Providing a comprehensive range of LampTubes and LampBanks for waste lamps allows you to pick the best size for your needs.